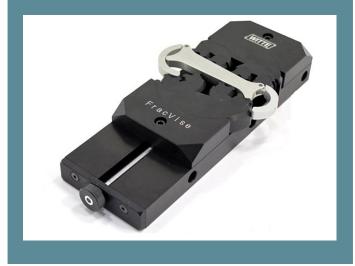

# FracVise: The multipurpose vise New solution for fixation of irregularly shaped workpieces

With the new "FracVise", Witte opens up previously unimagined possibilities for fixing irregularly shaped workpieces. The precision vise has multi-part clamping jaws and flexible elements that automatically adapt to the workpiece contours "from large to small" when closed.

Automatic adaptation of the clamping elements to the workpiece

**WIT** 

#### FracVise features and benefits:

- Manual operation, no other tools required.
- Highest precision thanks to components finely machined on all sides, made of high-strength or medium-strength aluminium.
- Wear-resistant thanks to anodized coating on all sides.
- Various mounting holes on the base for mounting with screw or quick connectors.
- The special shape of the multi-part clamping jaws enables the clamping of irregularly shaped workpieces.
- Gentle fixation of workpieces thanks to the many contact points.
- Bevels on the clamping jaws for automatic draw-down of workpieces.