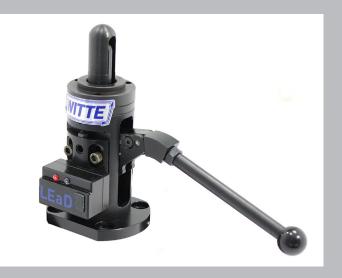

#### New: Signaling hook clamp

# Detailed solution for more process reliability:

A little thing that catches the eye: hook clamp with LED control display for fixture building. With this safety-relevant solution, Witte presents another innovation within its modular fixing system concept ALUFIX.

In many cases, the hook clamps are placed so deep within a fixture that their operating status – i.e. clamped or unclamped – is difficult to visually identify.

The new LEaD hook clamps developed by Witte eliminate this potential weak point in process reliability. They signal their on/ off operating status clearly and quickly via green or red LEDs. The light-emitting diodes are fed independently of the mains via an integrated rechargeable battery with a running time of up to four weeks in continuous operation.