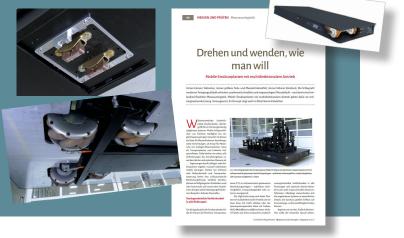

#### New: Signaling hook clamp

# Detailed solution for more process reliability:

A little thing that catches the eye: hook clamp with LED control display for fixture building. With this safety-relevant solution, Witte presents another innovation within its modular fixing system concept ALUFIX.

In fixture building, hook clamps are used where a workpiece is to be mounted and positioned via a bore and clamped at the same time. As well as for clamping positions that are so far away from the workpiece edge that they can no longer be reached with toggle clamps.

In many cases, the hook clamps are placed so deep within a fixture that their operating status – i.e. clamped or unclamped – is difficult to visually identify.

The new LEaD hook clamps developed by Witte eliminate this potential weak point in process reliability. They signal their on/ off operating status clearly and quickly via green or red LEDs. The light-emitting diodes are fed independently of the mains via an integrated rechargeable battery with a running time of up to four weeks in continuous operation.