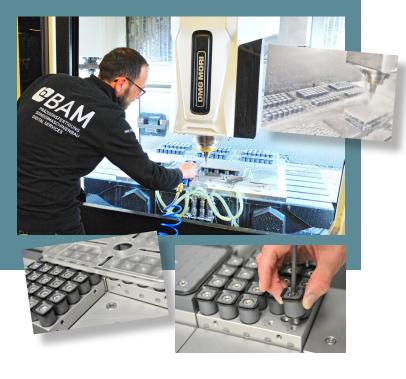

## Growth champion relies on QuadroVac Duration reduced by half

Machining time halved, complex workpiece machining without the use of sacrificial plates, no problems when using coolant: With the QuadroVac vacuum clamping system, the full-service contract manufacturer BAM is able to meet several challenges in its demanding production processes.

At the company headquarters in Weiden in der Oberpfalz, BAM GmbH produces components and assemblies for customers from various sectors, such as mechanical and plant engineering, electronics, food and rail vehicle industries or medical technology. The range includes machining and additive manufacturing processes as well as sheet metal processing and welded constructions made of metal and plastic with the tightest tolerances - from prototypes to large series.

The magazine "Focus Business" named BAM "Growth Champion" in 2018, 2019 and 2020. In addition, as a "TOP Innovator" they are one of the 100 most innovative mediumsized companies in Germany.

Such awards are not simply presented in passing. In the case of BAM, this is also based on their philosophy of allowing innovative technologies and methods to flow into their own thought and working processes Just like the vacuum clamping system QuadroVac from Witte. It is used at BAM on high-performance milling machines with high-frequency spindles.

The vacuum clamping system launched by Witte in 2021 is specially designed for strongly contoured workpieces to be machined in many axes. The main areas of application for the QuadroVac are milling, drilling and thread cutting on small to medium-sized workpieces.

When using QuadroVac, BAM reduces their runtime by half compared to previous applications.

Germany Witte Barskamp GmbH & Co. KG Horndorfer Weg 26-28 D-21354 Bleckede Germany Tel.: +49 (0)5854/89-0 Fax: +49 (0)5854/89-40 E-Mail: info@witte-barskamp.de www.witte-barskamp.de