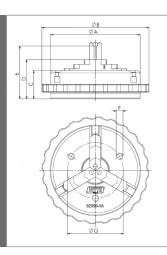

WITTE

Fixed on precision

FTrade press provides decision support: Which multidirectional plate should it be?

Mobile structure plates with a multidirectional drive are the best answer to the ever-increasing impact of modern production and measuring processes that have to be carried out faster and faster. But which plate technology should a user rely on? The trade journal "QZ - Quality & Reliability" has thought about this and assists in decisionmaking.

#### The article works out four key insights:

1. The plates should be available from manufacturers in individually selectable formats, grids and bush geometries.

2. A frame type construction offers the best rigidity and thus the best long-term accuracy. It provides maximum accuracy, flatness and parallelism of the structure.

3. Permanent recharging of the batteries should be possible via the loading contacts on the ground and in the parking position.

5. Plate positioning via guide rails and laser spots offers higher mechanical positioning accuracy than electronic guides.

6. A drive with air lifting cushions and Z-positioning ensures precise lowering of the plate in Z-position and during measurement.

7. Subordination of the plate to the user's existing system structure should be possible.

panel. In this way, the status of all clamps within a complex fixture can be seen at a glance. It can also be integrated into the user's higher-level process control system.