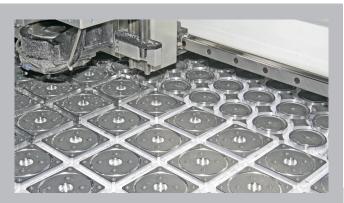

Vacuum clamping system Vilmill:

# Triggering factor

Vacuum clamping with Vilmill from Witte is always the choice solution when numerous small components are to be machined from a large-format workpiece.

The Vilmill vacuum clamping system consists of a fleece-like, coated film, a vacuum chuck and a powerful pump system for generating vacuum.

The Villmill foil is placed between the vacuum chuck and the workpiece. Due to the heat generated during machining, the special surface coating sticks the workpiece to the Vilmill foil.

The negative pressure works through the Vilmill foil, which at the same time acts as a "buffer material".

The precisely matched permeability of the Vilmill foil increases the efficiency of the vacuum chuck and reduces vacuum consumption.

Especially when machining small workpieces, Vilmill offers additional safety thanks to the holding effect.

In addition, the removal of the machined parts from the machine is made significantly easier. Vilmill is suitable for aluminum and plastic panels up to 15 millimeters thick.