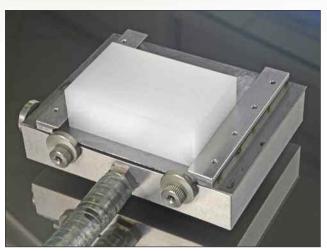

# New Vacu-Vise clamping system:

Vacu-Vise is a clamping method using vacuum as an alternative to conventional vises operated pneumatically, hydraulically or mechanically.

This clamping system consists of a specially designed vacuum chuck and two clamping jaws, which are mounted on a rigid, but resiliently deformable support plate. When vacuum is switched on, the support plate is drawn downwards and deformed in such a way that the clamping jaws tip towards each other and thereby clamp the work piece securely with great force.

Especially advantageous - when a vacuum supply is already in use on a machine - this new clamping method offers an extended effective use of the "medium" vacuum.

Wherever dimensions of a work piece and cutting forces no longer permit conventional vacuum clamping, there is now a possibility of strong and if necessary additional form-fitting work piece clamping with this new clamping system.