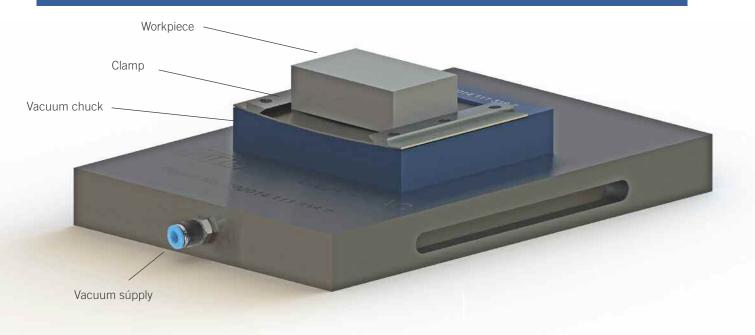

# New Vacu-Vise clamping system:

Vacu-Vise is a clamping method using vacuum as an alternative to conventional vises operated pneumatically, hydraulically or mechanically.

This clamping system consists of a specially designed vacuum chuck and two clamping jaws, which are mounted on a rigid, but resiliently deformable support plate. When vacuum is switched on, the support plate is drawn downwards and deformed in such a way that the clamping jaws tip towards each other and thereby clamp the work piece securely with great force.

Especially advantageous - when a vacuum supply is already in use on a machine - this new clamping method offers an extended effective use of the "medium" vacuum.

Wherever dimensions of a work piece and cutting forces no longer permit conventional vacuum clamping, there is now a possibility of strong and if necessary additional form-fitting work piece clamping with this new clamping system.