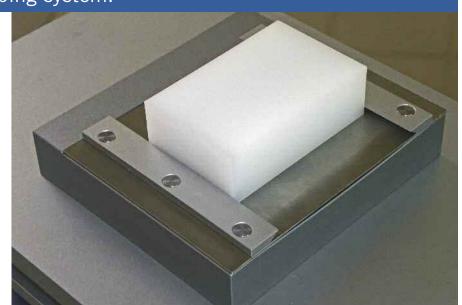

# New Vacu-Vise clamping system:

Vacu-Vise is a clamping method using vacuum as an alternative to conventional vises operated pneumatically, hydraulically or mechanically.

This clamping system consists of a specially designed vacuum chuck and two clamping jaws, which are mounted on a rigid, but resiliently deformable support plate. When vacuum is switched on, the support plate is drawn downwards and deformed in such a way that the clamping jaws tip towards each other and thereby clamp the work piece securely with great force.

Especially advantageous - when a vacuum supply is already in use on a machine - this new clamping method offers an extended effective use of the "medium" vacuum.

Wherever dimensions of a work piece and cutting forces no longer permit conventional vacuum clamping, there is now a possibility of strong and if necessary additional form-fitting work piece clamping with this new clamping system.