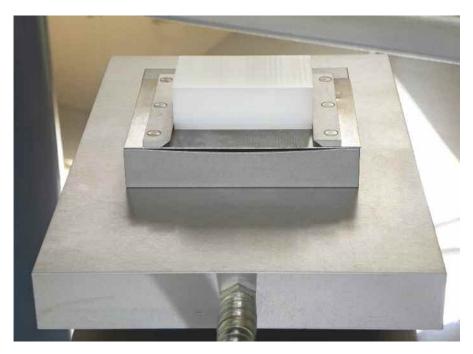

# New Vacu-Vise clamping system:

Vacu-Vise is a clamping method using vacuum as an alternative to conventional vises operated pneumatically, hydraulically or mechanically.

This clamping system consists of a specially designed vacuum chuck and two clamping jaws, which are mounted on a rigid, but resiliently deformable support plate. When vacuum is switched on, the support plate is drawn downwards and deformed in such a way that the clamping jaws tip towards each other and thereby clamp the work piece securely with great force.

Especially advantageous - when a vacuum supply is already in use on a machine - this new clamping method offers an extended effective use of the "medium" vacuum.

Wherever dimensions of a work piece and cutting forces no longer permit conventional vacuum clamping, there is now a possibility of strong and if necessary additional form-fitting work piece clamping with this new clamping system.