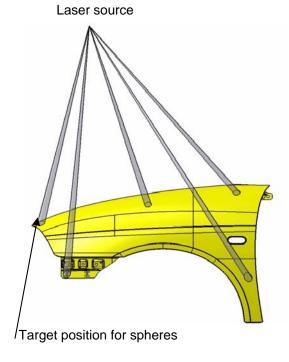

### **Interactive Laser Application for Fixinspect**

Laser source

When measuring sheet metal, gathering data on bolts and holes can be very time consuming. With Fixinspect measuring accessories this process can be considerably simplified and speeded up. Accurate data is determined by touching the hemispheres.

The entire process can now be further simplified using a programmable three-colored laser projector and corresponding programming console. They show not only the mounting positions but also the type of Fixinspect accessory required as an outline on the sheet metal. After measuring, this method also assists operators in removing all measuring accessories.

Quantity, position and shape of Fixinspect accessories can be changed at any time by updating an IGES file.

The Laser projector technology can also be used e.g. to show the correct mounting points for support columns on sandwich plates, when measuring horizontally positioned /underbody floor parts.