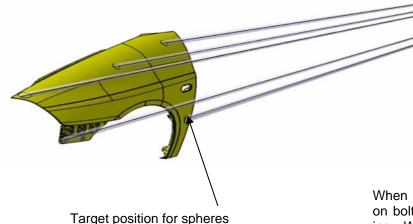

### **Interactive Laser Application for Fixinspect**

Laser source

When measuring sheet metal, gathering data on bolts and holes can be very time consuming. With Fixinspect measuring accessories this process can be considerably simplified and speeded up. Accurate data is determined by touching the hemispheres.

The entire process can now be further simplified using a programmable three-colored laser projector and corresponding programming console. They show not only the mounting positions but also the type of Fixinspect accessory required as an outline on the sheet metal. After measuring, this method also assists operators in removing all measuring accessories.

Quantity, position and shape of Fixinspect accessories can be changed at any time by updating an IGES file.

The Laser projector technology can also be used e.g. to show the correct mounting points for support columns on sandwich plates, when measuring horizontally positioned /underbody floor parts.